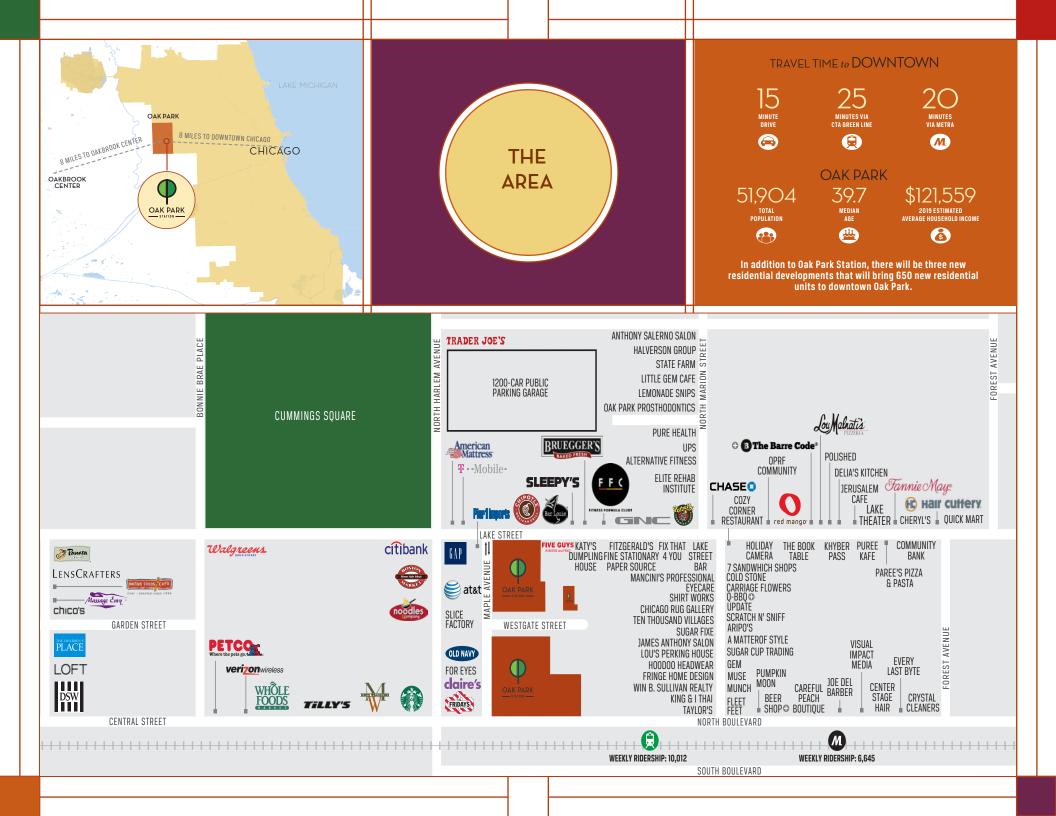

*Central* SHOPPING, *Central* LIVING.

OAK PARK, IL

Oak Park Station is a transit oriented, mixed-use development that includes 27,087 square feet of newly built ground floor retail space at the base of 271 luxury residential apartments, and a five-level public parking garage with 428 parking spaces. Located in the heart of Downtown Oak Park, retailers will be able to take advantage of the already thriving market that includes nationaly recognized brands such as Whole Foods Market, Gap, Old Navy, Lou Malnati's Pizzeria, Trader Joe's, Chipotle, DSW, Ann Taylor and Paper Source. In addition, the development is adjacent to the Oak Park Transit Center with easy access to the CTA Green line, the Metra and eight Pace and CTA buses.