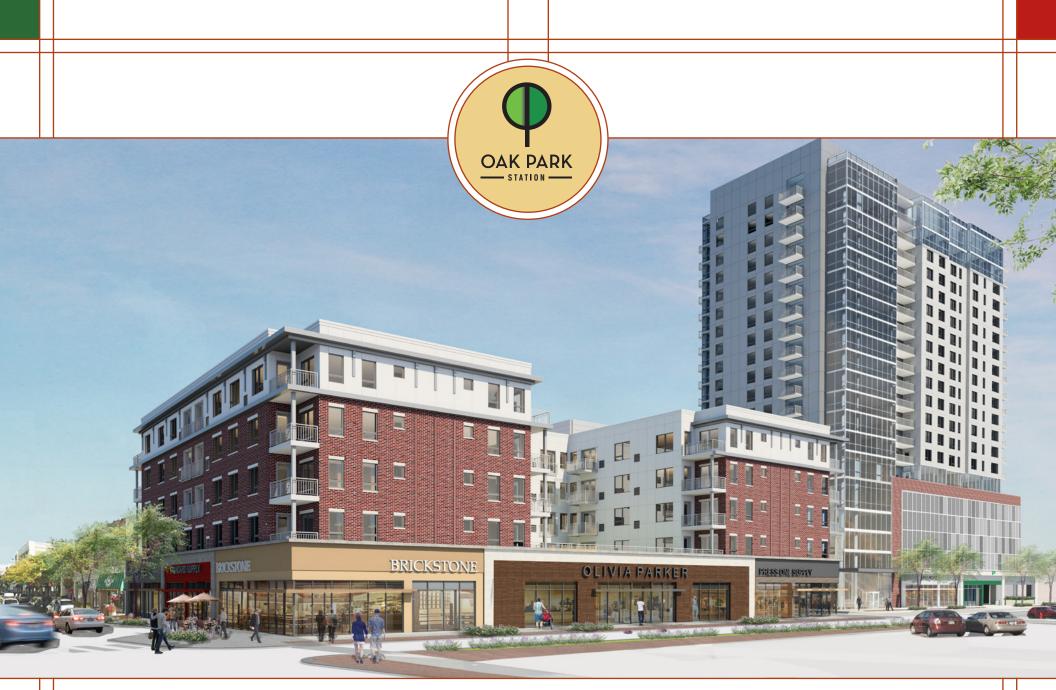

*Central* SHOPPING, *Central* LIVING.

OAK PARK, IL

Oak Park Station is a transit oriented, mixed-use development that includes 27,087 square feet of newly built ground floor retail space at the base of 271 luxury residential apartments, and a five-level public parking garage with 428 parking spaces. Located in the heart of Downtown Oak Park, retailers will be able to take advantage of the already thriving market that includes nationaly recognized brands such as Whole Foods Market, Gap, Old Navy, Lou Malnati's Pizzeria, Trader Joe's, Chipotle, DSW, Ann Taylor and Paper Source. In addition, the development is adjacent to the Oak Park Transit Center with easy access to the CTA Green line, the Metra and eight Pace and CTA buses.

> OAK PARK **STATION**

Tern Rolling

**A BRAND NEW** 

**RETAIL** and **RESTAURANT DEVELOPMENT** in the heart of

DOWNTOWN OAK PARK

27.087 SF OF RETAIL AND RESTAURANT OPPORTUNITIES

LOCATED AT THE BASE OF

BRAND NEW LUXURY RESIDENTIAL UNITS