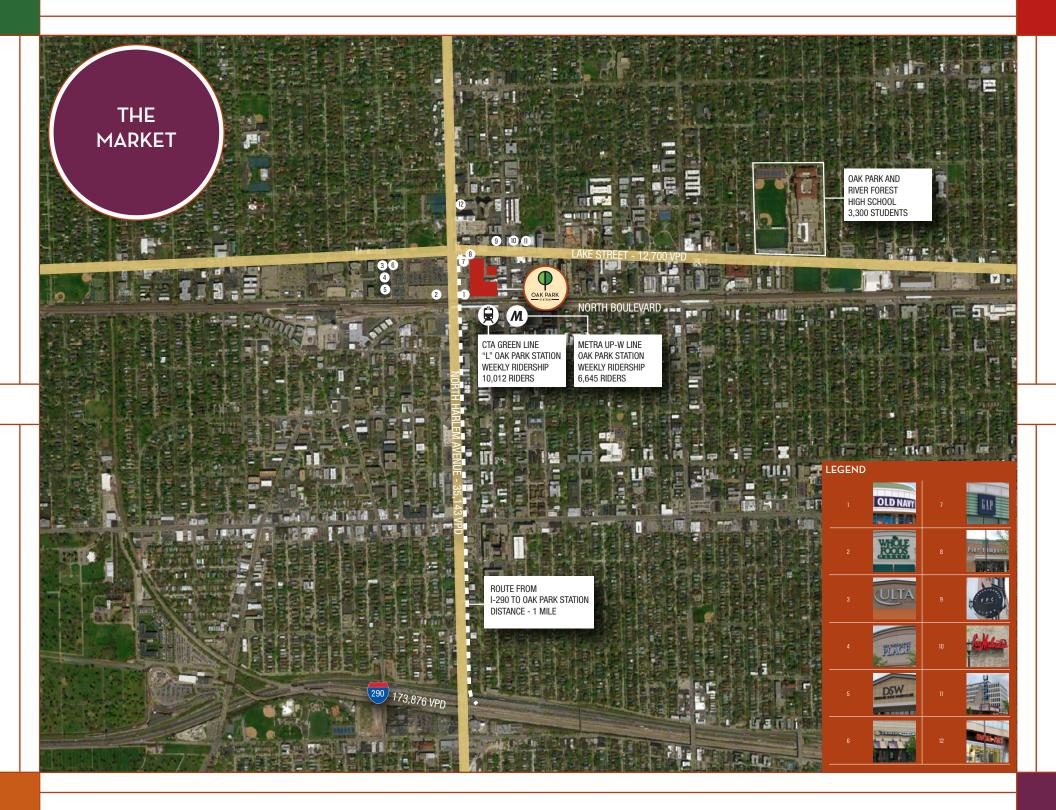

*Central* SHOPPING, *Central* LIVING.

OAK PARK, IL

Oak Park Station is a transit oriented, mixed-use development that includes 27,087 square feet of newly built ground floor retail space at the base of 271 luxury residential apartments, and a five-level public parking garage with 428 parking spaces. Located in the heart of Downtown Oak Park, retailers will be able to take advantage of the already thriving market that includes nationaly recognized brands such as Whole Foods Market, Gap, Old Navy, Lou Malnati's Pizzeria, Trader Joe's, Chipotle, DSW, Ann Taylor and Paper Source. In addition, the development is adjacent to the Oak Park Transit Center with easy access to the CTA Green line, the Metra and eight Pace and CTA buses.

> OAK PARK **STATION**

Tern Rolling

**A BRAND NEW** 

**RETAIL** and **RESTAURANT DEVELOPMENT** in the heart of

DOWNTOWN OAK PARK

27.087 SF OF RETAIL AND RESTAURANT OPPORTUNITIES

LOCATED AT THE BASE OF

BRAND NEW LUXURY RESIDENTIAL UNITS

478PUBLIC PARKING SPACES

DAYTIME POPULATION OF

()()()()

EASY ACCESS TO THE CTA LINE, THE METRA TRAIN, PACE AND CTA BUSES

LAKE STREET, LOOKING WEST