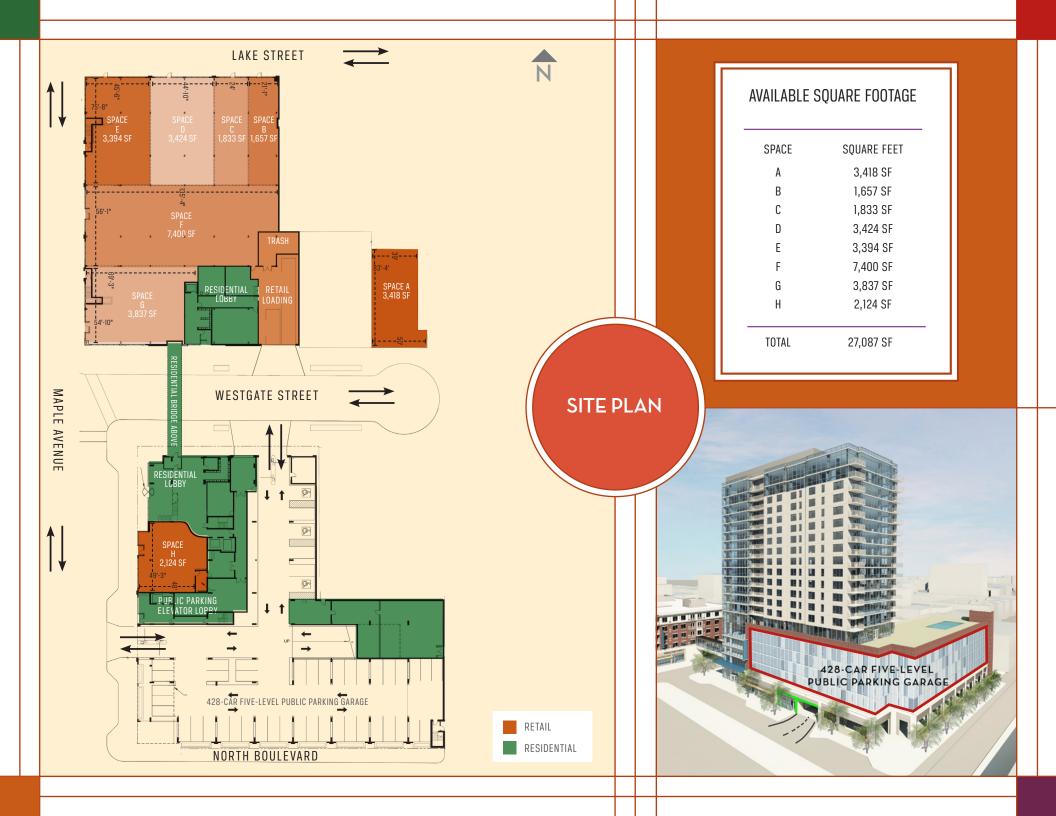

*Central* SHOPPING, *Central* LIVING.

OAK PARK, IL

Oak Park Station is a transit oriented, mixed-use development that includes 27,087 square feet of newly built ground floor retail space at the base of 271 luxury residential apartments, and a five-level public parking garage with 428 parking spaces. Located in the heart of Downtown Oak Park, retailers will be able to take advantage of the already thriving market that includes nationaly recognized brands such as Whole Foods Market, Gap, Old Navy, Lou Malnati's Pizzeria, Trader Joe's, Chipotle, DSW, Ann Taylor and Paper Source. In addition, the development is adjacent to the Oak Park Transit Center with easy access to the CTA Green line, the Metra and eight Pace and CTA buses.